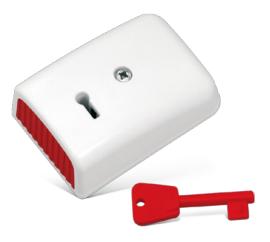

## **FEATURES**

- triggers panic alarm and remote notification for hold-up situation
- compatibility with all panels supporting NC zones

## TECHNICAL SPECIFICATION

| Maximum switchable voltage, reed relay      | 160 V           |
|---------------------------------------------|-----------------|
| Maximum switchable current                  | 250 mA          |
| Maximum continuous current (not switchable) | 1.5 A           |
| Maximum switchable power                    | 5 VA            |
| Transient resistance                        | 130 mΩ          |
| Contact material                            | Ru (Rutenum)    |
| Dimensions                                  | 40 x 60 x 25 mm |
| Weight                                      | 27 g            |
|                                             |                 |