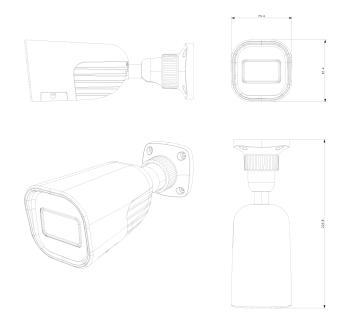

|                                                 |
|-------------------|-------------------------------------------------|
| PoE               | Yes                                             |
| Illumination      | 40m (2 High-Power IR LED) Red/Blue Strobe light |
| Power Supply      | DC12V/~780mA / PoE/~7.4W                        |
| Protection Rate   | Water Proof: IP66                               |
| Work Environment  | -30°C~60°C, 10%~90% Humidity                    |
| Bracket           | 3-Axis Bracket                                  |
| Dimensions        | 220.8x79.4x81.2mm                               |
| Weight (gross)    | ~650g                                           |
| Hard Reset Button | Yes                                             |



#### **DIMENSIONS**



### **ACCESSORIES**