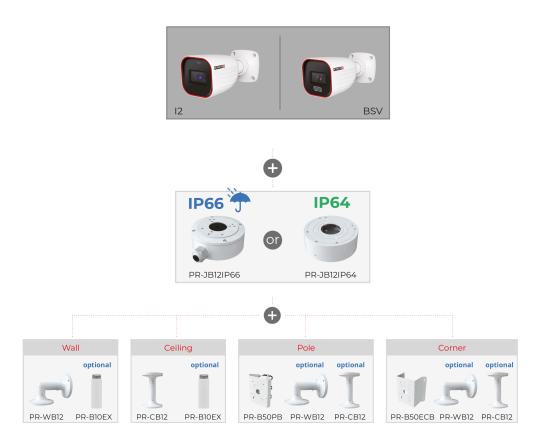

|
|-------------------|-------------------------------------------------|
| PoE               | Yes                                             |
| Illumination      | 40m (2 High-Power IR LED) Red/Blue Strobe light |
| Power Supply      | DC12V/~780mA / PoE/~7.4W                        |
| Protection Rate   | Water Proof: IP66                               |
| Work Environment  | -30°C~60°C, 10%~90% Humidity                    |
| Bracket           | 3-Axis Bracket                                  |
| Dimensions        | 220.8x79.4x81.2mm                               |
| Weight (gross)    | ~650g                                           |
| Hard Reset Button | Yes                                             |



#### **DIMENSIONS**



### **ACCESSORIES**