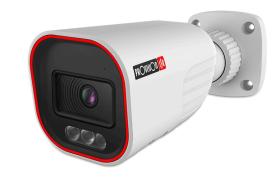

#### 40m IR 4MP Active Deterrence Motorized Lens Medium Bullet Camera

Active deterrence cameras are designed to deter unwanted visitors by activating visual and audio alerts. Equipped with a 2.8-12mm motorized lens, this 4MP Bullet camera is intended for mediumdistance surveillance (up to 40m) in indoor and outdoor scenarios. The camera offers outstanding DDA Analytics (Detect, Distinguish, Alert), which can perform object recognition. With various detection rules and triggers, the I4-340AD-MVF camera will let unwanted visitors know that their presence is known and being monitored.

#### **MAIN FEATURES**

- 14-340AD-MVF
- Sensor: 1/3" CMOS (16:9)
- Resolution: 2592×1520 25/30FPS (4MP)
- Lens: 2.8-12mm MVF with Auto Focus (94.2°-29.8°)
- True Day&Night ICR
- Illumination: 40m (2 High-Power IR LED) + Red/Blue Strobe light
- Compression: H.265+/ H.264+ / H.265 / H.264 / MJPEG
- · Object Detection (Sterile Area, Line Crossing), Camera **Tampering**