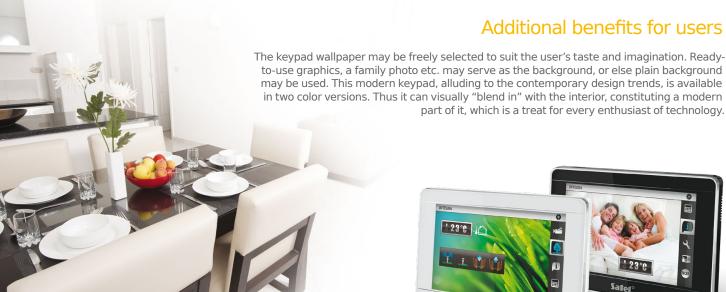

However, this is not the end to the capabilities of INT-TSI customization to individual preferences. The configuration tool allows you to use one of the three refined sets of graphic elements, or so-called interface skins, which can give an attractive and unique appearance to your device.

You can also let free rain to your imagination and create your own look of the user interface.