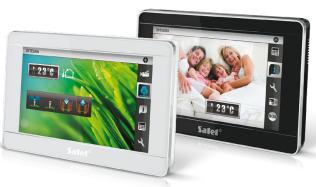

The INT-TSI widgets may, for example, serve as control keys for the security system and automation, and status indicators of individual elements of the entire system, as well as combine these functions within one key. Additionally, the clock, date, temperature and other widgets may be displayed. Individual icons may be assigned to particular functions, thus enabling intuitive use of the system.

In order to make the use of keypad easier, individual widgets may be placed on multiple screens which you can easily switch between using the tab bar. In this way the widgets can be grouped by their functionality which makes it easier to find functions needed at a given time. When it is necessary to authorize an operation with the user code, the icons will be replaced by a window with numeric keyboard to enter the password.

#### Easy access to basic elements

The basic screen may be arranged, for example, so that the system user can have quick access to the keys responsible for arming and disarming the alarm system, log-in to additional functions, and can quickly "call for help". The latter feature will allow you, if necessary, to get the required assistance with just a tap on the icon indicating the type of threat.