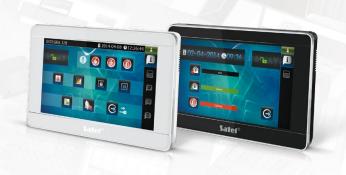

The INT-TSI widgets may, for example, serve as control keys for the security system and automation, and status indicators of individual elements of the entire system, as well as combine these functions within one key. Additionally, the clock, date, temperature and other widgets may be displayed. Individual icons may be assigned to particular functions, thus enabling intuitive use of the system.

#### **Automation control**

The feature that makes the INT-TSI an ideal choice for the intelligent home automation system is the possibility to execute sequences of actions with each widget. This allows you to run the scenarios – complex sequences of actions called by one touch. For example, the "movie" command may lower the roller blinds, unfold the projection screen and dim lighting in the living room.

Scenarios may also include control of heating, air-conditioning, curtains, entry and garage gates, as well as garden sprinkling.

Thanks to complete integration between the INTEGRA control panel and the KNX home automation system, it is also possible to control the KNX devices from the INT-TSI widget level.