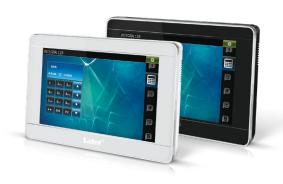

capacitive touchscreen and 7" TFT LCD display

selection and location of widgets

home automation control and preview of intelligent system elements status

> basic operation of the alarm system

fast call for help (fire service, medical help, security agency)

individual selection of the system bar look

bookmarks toolbar allowing easy navigation through functions grouped thematically according to the user's needs

terminal mode enabling system operation like in the traditional INTEGRA control panel

### INT-TSI keypad is a real intel

Sate1\*

The **INT-TSI** keypad is a real intelligent alarm system control center. Thanks to the combination of advanced and modern technology, attractive user's interface and remarkable design, this device will satisfy the most demanding users.