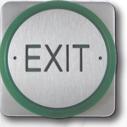

#### (H: 90mm W: 90mm D: 28mm ) for surface mounting Stainless steel button mounted on a stainless steel plate complete with security screws and

innovative green back box Specific Dimensions: S/Steel p Voltage: <30v DC/ Current: 4 Amps ( Operations: > 1 Millic Contacts: NO/NC IP Rating: IP 66

Specification: S/Steel plate: H:90mm W:90mm <30v DC/AC 4 Amps @ 30v AC/DC > 1 Million NO/NC Contacts IP 66