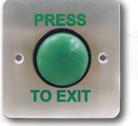

## (H: 90mm W: 90mm D: 28mm ) for surface mounting

Green domed button on stainless steel plate complete with security screws and innovative green back box

|                      | Specification:                   |
|----------------------|----------------------------------|
| Dimensions:          | S/Steel plate: H:90mm W:90mm     |
| /oltage:<br>Current: | <30v DC/AC<br>4 Amps @ 30v AC/DC |
| Operations:          | > 1 Million                      |
| Contacts:            | NO/NC Contacts                   |
| P Rating:            | IP 66                            |