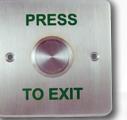

#### (H: 90mm W: 44mm D: 28mm ) for surface mounting

Stainless steel button mounted on a stainless steel architrave plate complete with screws and innovative green back box

| Specification: |                              |  |
|----------------|------------------------------|--|
| Dimensions:    | S/Steel plate: H:90mm W:44mm |  |
| /oltage:       | <30v DC/AC                   |  |
| Current:       | 4 Amps @ 30v AC/DC           |  |
| Operations:    | > 1 Million                  |  |
| Contacts:      | NO/NC Contacts               |  |
| P Rating:      | IP 66                        |  |