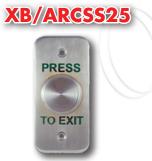

# **3/PP25**

#### (H: 90mm W: 90mm D: 28mm ) for surface mounting Stainless steel button mounted on a stainless steel plate complete with security screws and

innovative green back box Specific Dimensions: S/Steel p Voltage: <30v DC/ Current: 4 Amps ( Operations: > 1 Millic Contacts: NO/NC IP Rating: IP 66

Specification: S/Steel plate: H:90mm W:90mm <30v DC/AC 4 Amps @ 30v AC/DC > 1 Million NO/NC Contacts IP 66