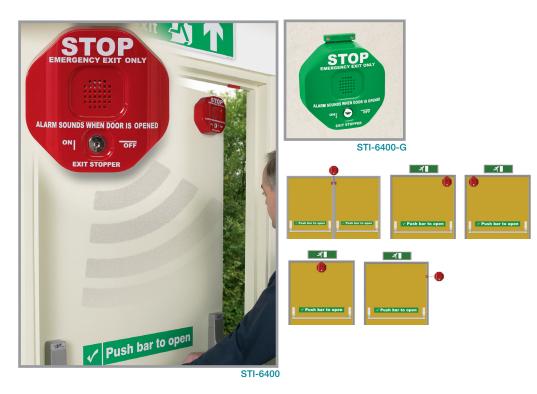

# STI Exit Stopper<sup>®</sup>

### PRODUCT OVERVIEW

The Exit Stopper is a unique and highly effective way to alert you to any unauthorised exits or entries through emergency exit doors. It can also serve as an inexpensive security device and help prevent theft. It is available in red or green and can be mounted or installed on almost any type of door, including remote placement of the sounder. The highly visible 'STOP' sign discourages unauthorised use of emergency doors.

#### HOW IT WORKS

If the protected door is opened, the electronic Exit Stopper emits an ear piercing alarm. When the door is closed, a number of reset options are available including an automatic function. A variety of alarm durations and setup features are available (see User Programmable Features chart overleaf). A key operated override facility will silence the alarm and allow authorised exits. The Exit Stopper is fitted with a 9V PP3 alkaline battery.

#### Design

Compact design (136mm diameter and 50mm deep).

#### Installation

- · Highly versatile; can be mounted or installed on any type of door, including remote placement of sounder.
- Can be installed and protecting doors in minutes.

## STI Exit Stopper®

| Dimensions and Technical Information |                                                       |  |  |  |  |
|--------------------------------------|-------------------------------------------------------|--|--|--|--|
| MODELS AVAILABLE                     |                                                       |  |  |  |  |
| STI-6400                             | Exit Stopper                                          |  |  |  |  |
| STI-6401                             | Exit Stopper with delay and automatic reset feature   |  |  |  |  |
| STI-6402                             | Exit Stopper, suitable for a double door installation |  |  |  |  |
| STI-6405                             | Exit Stopper with momentary reset                     |  |  |  |  |
| STI-6406                             | Exit Stopper with dual access control                 |  |  |  |  |
| Accessories:                         |                                                       |  |  |  |  |
| STI-6400-RK                          | Remote installation kit                               |  |  |  |  |
| STI-6400-RS                          | Remote 95/105 dB sounder                              |  |  |  |  |
| STI-6400WIR                          | Wireless Exit Stopper                                 |  |  |  |  |
| STI-6400WIR8                         | Wireless Exit Stopper with 8 channel receiver         |  |  |  |  |
| STI-V6400WIR4                        | Wireless Exit Stopper with 4 channel voice receiver   |  |  |  |  |
| STI-C023/A                           | Spare key                                             |  |  |  |  |
| STI-L6400                            | Alarm warning emergency exit sign                     |  |  |  |  |
| Options                              |                                                       |  |  |  |  |
| COLOURS                              | For green, add -G                                     |  |  |  |  |
| Δ./ΔΙΙ Δ.ΒΙ Ε                        | (e.g. STL-6400-G for Exit Stopper in green)           |  |  |  |  |