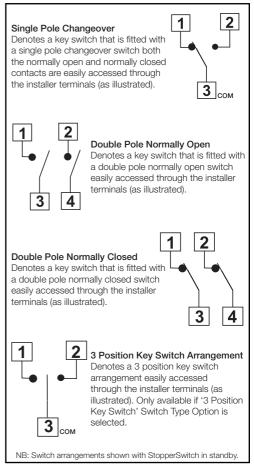

## StopperSwitch SS3000 Series - Key Switches

A highly versatile range of attractive key switches combining unique design, quality and value. Quick and easy to install, these aesthetically appealing, low/high voltage switches fit any standard UK-type switch socket box. • StopperKey models are for applications where casual activation is discouraged. The switch can only be activated with a key.