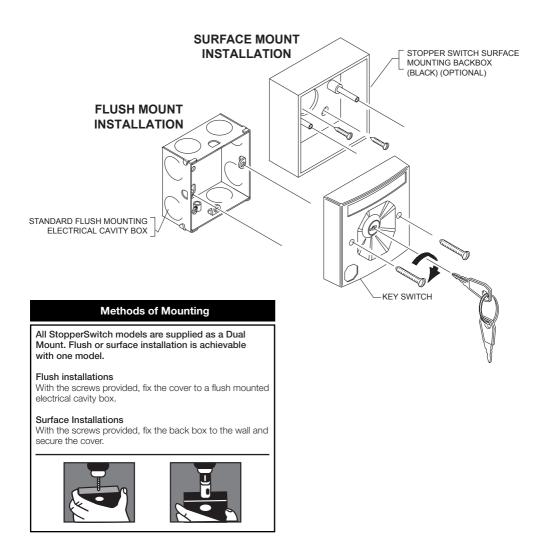

## Installation Data for the StopperSwitch SS3000 Series

| Specifications - Key Switch Models        |                                     |
|-------------------------------------------|-------------------------------------|
| Proof Voltage                             | >750V DC                            |
| Current Carrying Capacity (Non switching) | 5A                                  |
| Contact Rating (Switching Resistive Load) | 1A 115VAC<br>1A 24VDC               |
| Insulation Resistance                     | >999MOhm                            |
| Initial Contact Resistance                | <20mOhm                             |
| Minimum Operating Life                    | 10,000 cycles                       |
| Contact Material                          | Silver Plated Bass                  |
| Terminal Material                         | Plated Bass                         |
| Housing Material                          | PC/ABS                              |
| Terminal Conductor Size                   | 0.5mm to 2.5mm                      |
| Operating Temperature                     | -20°C to +65°C                      |
| Colours                                   | Red, Green, Yellow,<br>White & Blue |