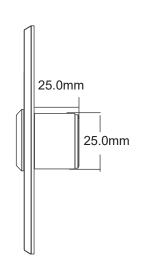

- Architrave Touch Free Sensor Exit Button
- Aluminium
- 120mm Read Range
- 2 LED Indicators
- Flush or Surface fitting (choice of backbox)
- Size: 115 x 40 x 25mm

| Dimensions:         | 115 x 40 x 25mm           |
|---------------------|---------------------------|
| Contact Rating:     | 12-24V, 3A                |
| Power:              | 12VDC & 25VDC             |
| Read Range:         | 120mm                     |
| Output Contact:     | NO/NC/COM                 |
| Mechanical Life:    | 500,000 Tested            |
| Logo:               | Customizable              |
| Operating Temp:     | -25°C~+55°C (14-131F)     |
| Operating Humidity: | 0-95% (relative humidity) |
| Surface Mount:      | Optional Backbox          |