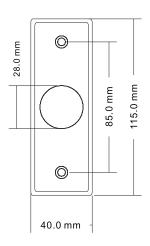

- Architrave Touch Free Sensor Exit Button
- Aluminium
- 120mm Read Range
- 2 LED Indicators
- Flush or Surface fitting (choice of backbox)
- Size: 115 x 40 x 25mm

| Dimensions:         | 115 x 40 x 25mm           |
|---------------------|---------------------------|
| Contact Rating:     | 12-24V, 3A                |
| Power:              | 12VDC & 25VDC             |
| Read Range:         | 120mm                     |
| Output Contact:     | NO/NC/COM                 |
| Mechanical Life:    | 500,000 Tested            |
| Logo:               | Customizable              |
| Operating Temp:     | -25°C~+55°C (14-131F)     |
| Operating Humidity: | 0-95% (relative humidity) |
| Surface Mount:      | Optional Backbox          |