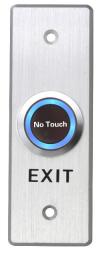

## **Touch Free Sensor Exit Button**

Brushed aluminum touch free exit button for indoor use with access control systems or electric locks. Ideal for sanitary applications such as cleanrooms, food hospitals, labs and industry use.

- Architrave Touch Free Sensor Exit Button
- Aluminium
- 120mm Read Range
- 2 LED Indicators
- Flush or Surface fitting (choice of backbox)
- Size: 115 x 40 x 25mm