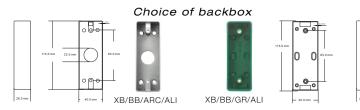

## **Product codes**

| Code          | Description                                       |
|---------------|---------------------------------------------------|
| XB/NT40/ALI   | Architrave Aluminium Touchless Sensor Exit Button |
| XB/BB/ARC/ALI | Metal Architrave Frosted Surface Backbox          |
| XB/BB/GR/ARC  | Green Plastic Architrave Backbox                  |