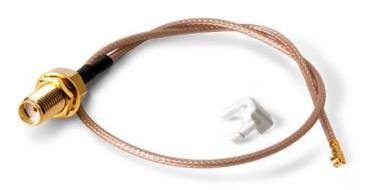

## ADAPTER CABLE FOR CONNECTING GSM/GPRS MODULE IPX CONNECTOR TO GSM ANTENNA SMA CONNECTOR

The IPX-SMA cable is used to connect the external GSM antenna to the GSM/GPRS communication module. It has female IPX and SMA connectors. As the adapter is 25 cm long, you can either place the antenna connector on the outside of the enclosure or easily install the antenna inside it.

- can be used to connect an antenna with SMA connector, e.g. ANT-GSM-E, ANT-OBU-Q, ANT-900/1800
- designed for
  - modules: GSM–X, GPRS–T1, GPRS–T2, GPRS–T4, GPRS–T6, GSM LT–1, GSM LT–2, GSM–4, GSM–5, INT–GSM, MICRA
  - alarm control panels: INTEGRA 128-WRL, PERFECTA i VERSA Plus
- total length: 25 cm