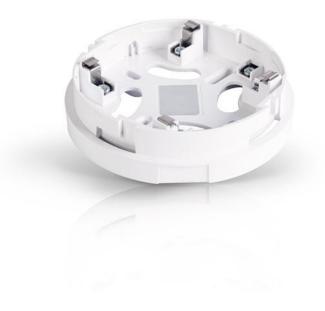

## **DB-100** CONVENTIONAL MOUNTING BASE FOR POINT FIRE DETECTORS

The mounting base for CSP system detectors facilitates the assembly and dismantling of the detectors without the need to disconnect cables. This greatly simplifies the implementation of periodical system maintenance procedures and required replacement of devices.

- supports DMP-100, DRP-100 and DCP-100 detectors
- a detector may be locked in the mounting base which
- prevents it from being dismantled without the use of tools,
  additional earth cable clamp (PE) which facilitates the mounting of the system using shielded cables