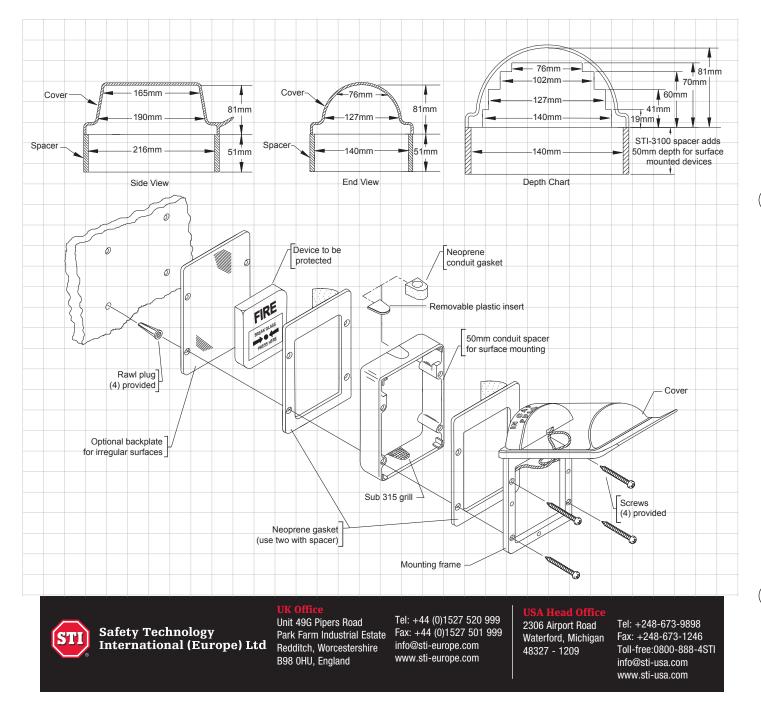

## STI Weather Stopper II®

Dimensions and Technical Information

#### MODELS AVAILABLE

| STI-1250<br>STI-3150                                                   | Weather Stopper II flush mounted (includes weather gasket set)<br>Weather Stopper II surface mounted (includes 50mm spacer & weather gasket set) |
|------------------------------------------------------------------------|--------------------------------------------------------------------------------------------------------------------------------------------------|
| Accessories:                                                           |                                                                                                                                                  |
| STI-3100                                                               | 50mm spacer (supplied with STI-3150)                                                                                                             |
| STI-1280                                                               | Backplate (for irregular surfaces)                                                                                                               |
| STI-3002                                                               | Weather gasket set (supplied with STI-1250 & STI-3150)                                                                                           |
| Options:                                                               |                                                                                                                                                  |
| COLOURS                                                                | For green, blue or yellow add -G, -B or -Y                                                                                                       |
| AVAILABLE                                                              | (e.g. STI-1250-G for Weather Stopper II flush mounted in green)                                                                                  |
| NB:                                                                    |                                                                                                                                                  |
| The Weather Stopper II is supplied in red with operating instructions: |                                                                                                                                                  |