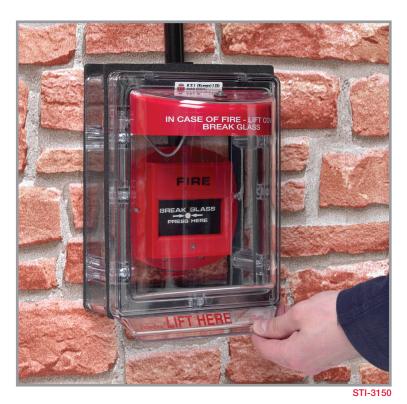

#### PRODUCT OVERVIEW

Large weatherproof cover designed to protect devices such as external call points. Physically larger than the Weather Stopper<sup>®</sup>, the Weather Stopper II is a tough, clear polycarbonate cover designed to protect manual call points and other devices where protection from the environment is necessary, such as car parks, food processing factories and swimming pools. It is also ideal for saline atmospheres. It is available for flush or surface mounted devices with a variety of cable entry gaskets.

#### HOW IT WORKS

The Weather Stopper II consists of a clear, tamperproof, tough polycarbonate cover, frame and weather gasket that retrofits over the existing device. The weather gasket seals the unit preventing dust, grime and water from getting to the device. In the event of an emergency, simply lift the cover to gain access to the protected device.

ıy

'IN CASE OF FIRE - LIFT COVER BREAK GLASS'.

Alternative and custom markings available.