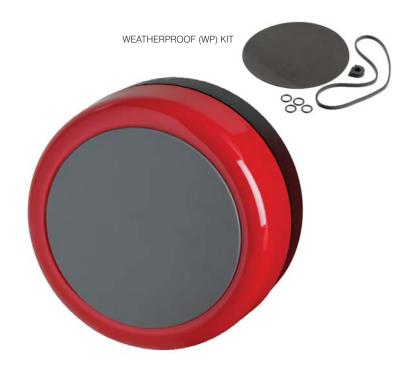

- 155mm (6") GONG
- HIGH SOUND OUTPUT
- LOW CURRENT CONSUMPTION
- SIMPLE INSTALLATION
- NO BACKBOX REQUIRED FOR SURFACE WIRING
- WEATHERPROOF (WP) KIT AVAILABLE

## Specification

| Voltage      | 12Vdc                             | 24Vdc | 230Vac                              |
|--------------|-----------------------------------|-------|-------------------------------------|
| Current      | 12 Vdc<br>24 Vdc<br>230 Vac       |       | 55 - 65mA<br>25 - 35mA<br>20 - 30mA |
| Sound Output | 93 - 95dB(A)                      |       |                                     |
| Monitoring   | Reverse polarity (dc only)        |       |                                     |
| Temperature  | - 25°C to + 70°C                  |       |                                     |
| Protection   | IP21C / IP33C (WP)                |       |                                     |
| Construction | Gong -Steel, Base - Polycarbonate |       |                                     |
| Weight       | 12 Volt<br>24 Volt<br>230 Volt    |       | 1.1Kg<br>1.1Kg<br>1.2Kg             |
| Colours      | Gong - F                          | Red B | ase - Black                         |