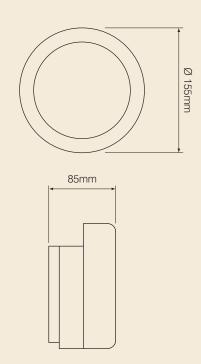

- 155mm (6") GONG
- HIGH SOUND OUTPUT
- LOW CURRENT CONSUMPTION
- SIMPLE INSTALLATION
- NO BACKBOX REQUIRED FOR SURFACE WIRING
- WEATHERPROOF (WP) KIT AVAILABLE

## Specification

| Voltage      | 12Vdc                             | 24Vdc | 230Vac                              |
|--------------|-----------------------------------|-------|-------------------------------------|
| Current      | 12 Vdc<br>24 Vdc<br>230 Vac       |       | 55 - 65mA<br>25 - 35mA<br>20 - 30mA |
| Sound Output | 93 - 95dB(A)                      |       |                                     |
| Monitoring   | Reverse polarity (dc only)        |       |                                     |
| Temperature  | - 25°C to + 70°C                  |       |                                     |
| Protection   | IP21C / IP33C (WP)                |       |                                     |
| Construction | Gong -Steel, Base - Polycarbonate |       |                                     |
| Weight       | 12 Volt<br>24 Volt<br>230 Volt    |       | 1.1Kg<br>1.1Kg<br>1.2Kg             |
| Colours      | Gong - F                          | Red B | ase - Black                         |