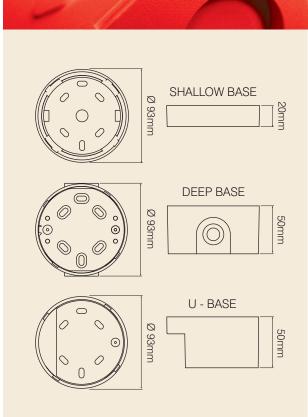

## **Bases**

The bayonet base has been designed to allow a common mounting for most of Fulleon's conventional alarm products. The Shallow Base is suited to concealed wiring allowing installation with minimum visual impact. The deep and "U" bases cater for surface wiring of all types and provides ingress protection up to IP65. Combinations of two or more Deep bases form the basis of the AV Unit allowing for many permutations of audible and visual warning units.

## Specification

| Format                             | Circular bases with bayonet style detents                                           |
|------------------------------------|-------------------------------------------------------------------------------------|
| Lock                               | Screw                                                                               |
| Compatibility<br>Sounders          | RoLP                                                                                |
| Compatibility<br>Beacons           | Solex, Solista                                                                      |
| Compatibility<br>Sounder / Beacons | Flashni, RoLP Solista                                                               |
| Protection                         | Shallow IP54 Deep & 'U' IP65                                                        |
| Weight                             | Shallow 0.1Kg Deep & 'U' 0.2Kg                                                      |
| Material                           | ABS                                                                                 |
| Colour                             | Red or white                                                                        |
| Cable Entries<br>Shallow           | Single rear entry - 1 0mm Ø<br>Side knockouts for surface laid<br>cable up to 6mm Ø |
| Cable Entries<br>Deep              | Knockouts for 2 x 20mm Ø entries at 180°. Single 20mm entry may be drilled at rear  |
| Cable Entries 'U'                  | For 2 adjacent 20mm entries<br>Single 20mm entry may be drilled<br>at rear          |