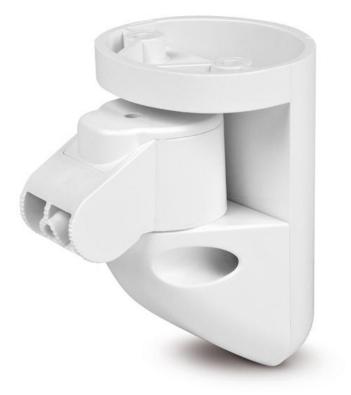

## **BRACKET B**

An adjustable motion detector holder for wall and ceiling mounting. Two adjustment stages ensure detector horizontal pivot and tilt adjustment. The holder conceals the wiring, which improves the overall appearance of an installation.

- inner cable duct
- fully enclosed design for better appearance of installation
- tilt angle adjustment within approx. 30  $^\circ$
- swivel angle adjustment within approx. 90  $^{\circ}$
- optional wall- or ceiling mounting of detector
- compatibility: AGATE, AMBER, AMBER 2E, AOCD–250, APD–100, APMD–150, AQUA Luna, AQUA Plus, AQUA Plus 2E, AQUA Pro, AQUA S, COBALT, COBALT Plus, COBALT Pro, GRAPHITE, GREY, GREY Plus, IVORY, MPD–300, NAVY, SILVER, TOPAZ