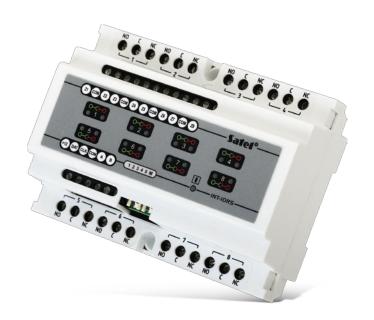

## **INT-IORS**

## **FEATURES**

- 8 programmable zones
- 8 relay outputs for direct control of 230 V mains powered appliances
- installation directly on 35 mm DIN rail