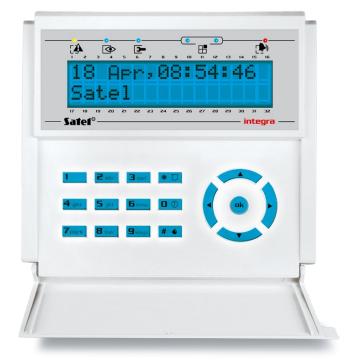

## INT-KLCD-BL LCD KEYPADS FOR INTEGRA CONTROL PANELS

INTEGRA expansion modules are the very important part of SATEL products portfolio. They can be used to expand the functionality of the panels, and to adjust the system to individual needs. Apart from zones and output expansion, they enable additional features such as e.g. access control.

## **FEATURES**

- keypad and display backlight
- LEDs for system state indication
- keypad hold-down PANIC, FIRE and AUX alarms
- buzzer for acoustic signaling
- two zones expansion
- panel communication loss indication
- RS-232 for supervision and management applications **GUARDX**