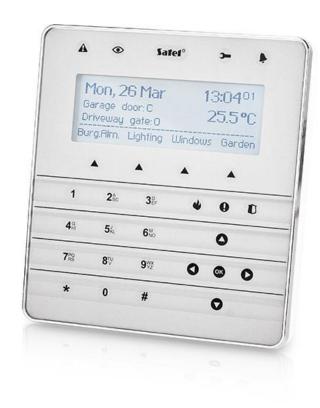

## **TOUCH KEYPAD**

The touch keypad INT-KSG does not only stand for attractive design, but also for simplification for the daily operation of advanced alarm systems and home automation using the functionalities of the INTEGRA control units. With the MAKRO functions, a whole sequence of actions can be performed through a single command. This way, it can be used e.g. for extended light scenes.

- large, easily readable LCD displaying detailed information on system state
- keypad backlight to allow the use in dark rooms
- new user interface that makes everyday use easier
- customizable standby screen
- installer defined 4 menus (16 items each) and quick access functions
- MACRO feature that activates sequence of actions with a single key
- individual keypress feedback with LED and beep
- LED system state indicators
- PANIC, FIRE and AUX alarms dedicated triggering keys
- · audible indication of system events
- 2 zones expansion
- indication of loss of communication with panel