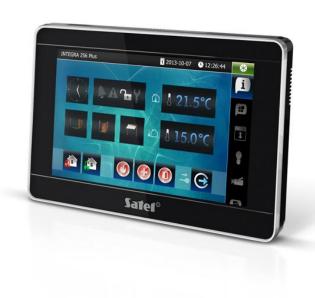

## **TOUCHSCREEN KEYPAD**

The **INT-TSI** keypad is a real command center for a smart alarm system. As its interface can be customized to individual user's needs, it provides a perfect solution both for people expecting ease of operation and for advanced users who make use of the extended system functionality.

- capacitive 7" touchscreen to facilitate system operation
- graphic intuitive operating interface, customizable to individual user's needs
- MACRO functionality to implement a sequence of actions using a single command
- capability of viewing images from IP cameras