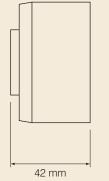

## Specification

| Voltage        | 9 - 28Vdc                |
|----------------|--------------------------|
| Current        | 18mA (Typical Tone 3)    |
| Sound Output   | 97dB(A) (Typical Tone 3) |
| Tones          | 32                       |
| Volume Control | 20dB                     |
| Monitoring     | Reverse polarity         |
| Temperature    | - 10°C to + 55°C         |
| Protection     | IP21C (with back box)    |
| Construction   | ABS                      |
| Weight         | 0.11Kg                   |
| Colours        | Red or white             |
|                |                          |