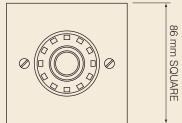

## Specification

| Voltage        | 9 - 28Vdc                |
|----------------|--------------------------|
| Current        | 18mA (Typical Tone 3)    |
| Sound Output   | 97dB(A) (Typical Tone 3) |
| Tones          | 32                       |
| Volume Control | 20dB                     |
| Monitoring     | Reverse polarity         |
| Temperature    | - 10°C to + 55°C         |
| Protection     | IP21C (with back box)    |
| Construction   | ABS                      |
| Weight         | 0.11Kg                   |
| Colours        | Red or white             |
|                |                          |