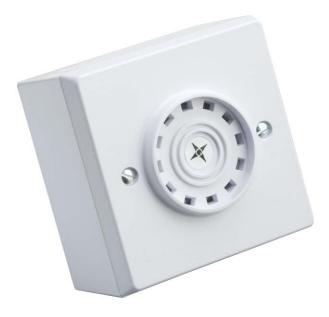

## STANDARD SOUNDER

The Askari Compact is a discreet sounder that is available for flush or surface fixing. The sounder provides an excellent combination of high sound output and neat appearance, ideal for retail, hotel and residential applications such as sheltered housing.