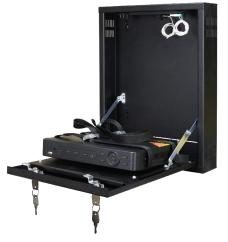

Due to the vertical installation and low depth, it is ideal for places where deeper enclosures or cabinets type Rack19" cannot be installed. After opening the enclosure, the front cover is held in a horizontal position, providing easy access to the buttons on the front panel of DVR.

The enclosure has a special holder with retaining straps that allows for the installation of recorders of the following dimensions: Width up to 260 mm, height: up to 55 mm, depth up to 250mm.