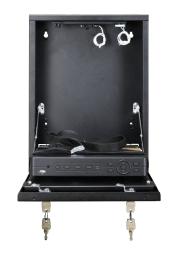

Due to the vertical installation and low depth, it is ideal for places where deeper enclosures or cabinets type Rack19" cannot be installed. After opening the enclosure, the front cover is held in a horizontal position, providing easy access to the buttons on the front panel of DVR.

The enclosure has a special holder with retaining straps that allows for the installation of recorders of the following dimensions: Width up to 260 mm, height: up to 55 mm, depth up to 250mm.