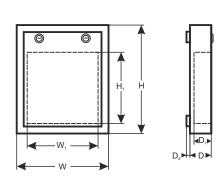

## **TECHNICAL DATA:**

| Dimensions:                             | W=320, H=430, D + D <sub>2</sub> =82+14 [mm, +/-2]                                     |
|-----------------------------------------|----------------------------------------------------------------------------------------|
| Dimensions of the recorder compartment: | W <sub>1</sub> =260, H <sub>1</sub> =250, D <sub>1</sub> =55 [mm, +/-2]                |
| Weight net/gross:                       | 5,15kg / 5,30kg [+/-0,1kg]                                                             |
| Operating environment:                  | class II, -10°C÷ 40°C                                                                  |
| Material description:                   | sheet steel DC01, thickness: 1,0mm, corrosion protection, color: RAL 9005 (black matt) |
| Destination:                            | indoor                                                                                 |
| Tamper protection:                      | 2 x microswitch: opening and detachment of the enclosure,                              |
|                                         | 0,5A@50V/DC max. NC- normally closed contacts                                          |
| Closing:                                | Lock MR008 (different code) x 2 pcs                                                    |
| Notes:                                  | distance from the wall 14mm                                                            |
|                                         | The set includes two keys (different code) for each lock                               |
| Declarations, warranty:                 | RoHS, 2 year from the production date                                                  |