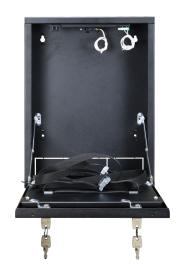

## **DESTINATION**

The enclosure construction is compliant with the requirements of the General Data Protection Regulation (GDPR), as personal data must be protected and stored securely.

The enclosure protects the recorder against unauthorized access or theft (two keys included). Made of 1 mm steel plate. The set includes two keys (different code) for each lock and a tamper switch indicating enclosure opening or unwanted removal of the enclosure from the wall.

Due to the vertical installation and low depth, it is ideal for places where deeper enclosures or cabinets type Rack19" cannot be installed. After opening the enclosure, the front cover is held in a horizontal position, providing easy access to the buttons on the front panel of DVR.

The enclosure has a special holder with retaining straps that allows for the installation of recorders of the following dimensions: Width up to 260 mm, height: up to 55 mm, depth up to 250mm.