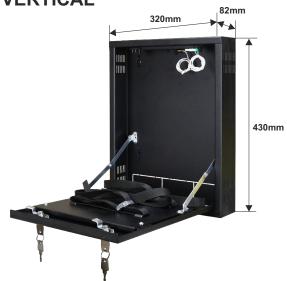

## **TECHNICAL DATA:**

| Dimensions:                             | W=320, H=430, D + D <sub>2</sub> =82+14 [mm, +/-2]                                     |
|-----------------------------------------|----------------------------------------------------------------------------------------|
| Dimensions of the recorder compartment: | W <sub>1</sub> =260, H <sub>1</sub> =250, D <sub>1</sub> =55 [mm, +/-2]                |
| Weight net/gross:                       | 5,15kg / 5,30kg [+/-0,1kg]                                                             |
| Operating environment:                  | class II, -10°C÷ 40°C                                                                  |
| Material description:                   | sheet steel DC01, thickness: 1,0mm, corrosion protection, color: RAL 9005 (black matt) |
| Destination:                            | indoor                                                                                 |
| Tamper protection:                      | 2 x microswitch: opening and detachment of the enclosure,                              |
|                                         | 0,5A@50V/DC max. NC- normally closed contacts                                          |
| Closing:                                | Lock MR008 (different code) x 2 pcs                                                    |
| Notes:                                  | distance from the wall 14mm                                                            |
|                                         | The set includes two keys (different code) for each lock                               |
| Declarations, warranty:                 | RoHS, 2 year from the production date                                                  |