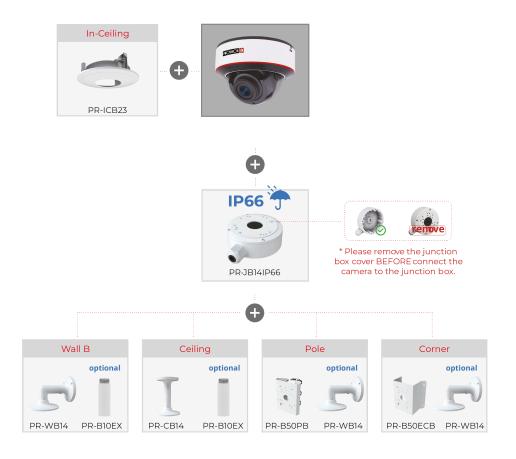

----------------|
| Analog Video Output | CVBS out + Technician Port |

| Housing           |                                       |
|-------------------|---------------------------------------|
| PoE               | Yes                                   |
| Illumination      | 40m (2 High-Power IR LED)             |
| Power Supply      | DC12V/~600mA / PoE/~9W                |
| Protection Rate   | Water Proof: IP67, Vandal Proof: IK10 |
| Work Environment  | -30°C~60°C, 10%~90% Humidity          |
| Bracket           | 3-Axis Bracket                        |
| Dimensions        | Ø140.9x100.3mm                        |
| Weight (gross)    | ~950g                                 |
| Hard Reset Button | Yes                                   |



### **DIMENSIONS**



### **ACCESSORIES**