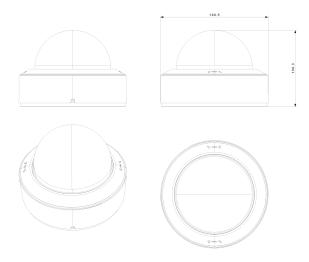

### **DIMENSIONS**

# **DAI-340IPEN-MVF-V4**

| Power               | DC Socket                  |
|---------------------|----------------------------|
| Analog Video Output | CVBS out + Technician Port |

| Housing           |                                       |
|-------------------|---------------------------------------|
| PoE               | Yes                                   |
| Illumination      | 40m (2 High-Power IR LED)             |
| Power Supply      | DC12V/~600mA / PoE/~9W                |
| Protection Rate   | Water Proof: IP67, Vandal Proof: IK10 |
| Work Environment  | -30°C~60°C, 10%~90% Humidity          |
| Bracket           | 3-Axis Bracket                        |
| Dimensions        | Ø140.9x100.3mm                        |
| Weight (gross)    | ~950g                                 |
| Hard Reset Button | Yes                                   |