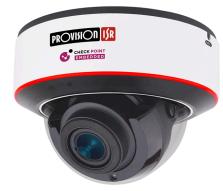

### DAI-340IPEN-MVF-V4

# 40m IR 4MP DDA Analytics Motorized Lens Large Anti-Vandal Dome Camera With Built-in Check Point Protection and Dual System technology

Equipped with a 2.8-12mm motorized lens, this 4MP anti-vandal camera is designed for medium-distance surveillance (up to 40m) in indoor and outdoor scenarios. Intended for high-security area monitoring (such as banks, hotels, or chain stores) and to capture crime in the act, the DAI-340IPEN-MVF-V4 features vandal-proof IK10 protection, which makes it extremely hard to sabotage. Fitted with the new "Dual System" technology, the camera can deal with internal anomalies independently, making it more redundant to software-based issues. The camera offers broad possibilities for Analytics, from Face Detection to the outstanding DDA Analytics (Detect, Distinguish, Alert) and the newly developed DDA2, which can perform object recognition, object counting, and investigate specifics such as age, color, gender, vehicle brand and much more. The DAI-340IPEN-MVF-V4 camera is here to end false alarms. Check Point Quantum IoT Nano agent is integrated into this model. It provides an advanced threat prevention layer against the common attack vectors at runtime.