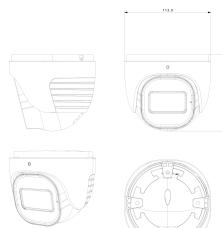

### DIMENSIONS

## **DI-320A-VF**

| Video Output       | 2MP / 1MP (Selected by OSD Menu) AHD/TVI/CVI/CVBS + PAL/NTSC (Selected by DIP Switch) |
|--------------------|---------------------------------------------------------------------------------------|
| Audio Connectivity | N/A                                                                                   |
| Housing            |                                                                                       |
| Illumination       | 40m (3 High-Power IR LED)                                                             |
| Bracket            | 3-Axis Bracket                                                                        |
| Protection Rate    | IP67                                                                                  |
| Dimensions         | Φ113*99.6mm                                                                           |
| Weight (gross)     | 695g                                                                                  |
| Power              | DC12V/620mA                                                                           |
| Work Environment   | -30°C ~ 50°C , 10% ~ 90% humidity                                                     |