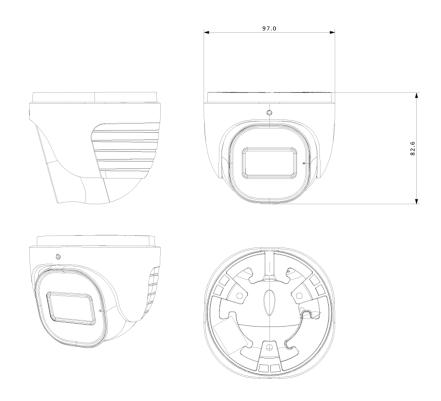

# **DI-320IPSN-28-V4**

| Wiegand             | No        |
|---------------------|-----------|
| Power               | DC Socket |
| Analog Video Output | No        |

| Housing           |                              |
|-------------------|------------------------------|
| PoE               | Yes                          |
| Illumination      | 20m (1 High-Power IR LED)    |
| Power Supply      | DC12V/~400mA / PoE/~6W       |
| Protection Rate   | Water Proof: IP67            |
| Work Environment  | -30°C~60°C, 10%~90% Humidity |
| Bracket           | 3-Axis Bracket               |
| Dimensions        | Ø97mm×82.6mm                 |
| Weight (gross)    | ~520g                        |
| Hard Reset Button | Yes                          |

### **DIMENSIONS**