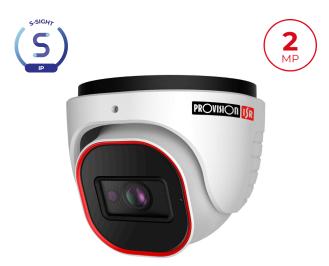

## **DI-320IPSN-28-V4**

### 20m IR 2MP Fixed Lens Small Dome/Turret Camera With Built-in Check Point Protection and Dual System technology

Equipped with a 2.8mm fixed lens, this 2MP Dome camera is designed for short-distance surveillance (up to 20m) in indoor and outdoor scenarios. Fitted with the new "Dual System" technology, the camera can deal with internal anomalies independently, making it more redundant to software-based issues. The camera offers outstanding DDA Analytics (Detect, Distinguish, Alert), which can perform human and vehicle recognition. With various detection rules and triggers, the DI-320IPSN-28-V4 camera is here to end false alarms and ensures that your devices are cyber-protected round the clock with the Check Point protection.

#### **MAIN FEATURES**

• DI-320IPSN-28-V4

• Sensor: 1/2.8" CMOS (16:9)

• Resolution: 1920×1080 25/30FPS (2MP)

• Lens: 2.8mm (104°)

• True Day&Night - ICR

• Illumination: 20m (1 High-Power IR LED)

Compression: H.265+/ H.264+ / H.265 / H.264 / MJPEG