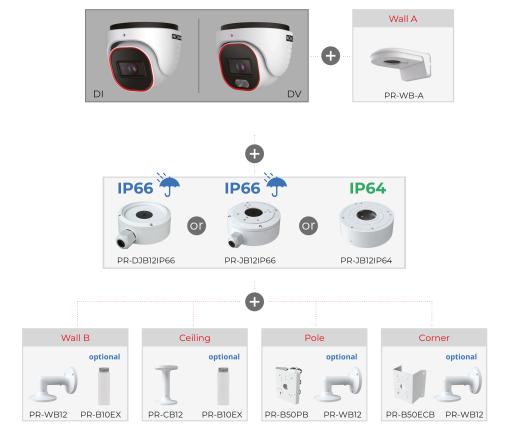

# **DI-320IPSN-28-V4**



| Wiegand             | No        |
|---------------------|-----------|
| Power               | DC Socket |
| Analog Video Output | No        |

| Housing           |                              |
|-------------------|------------------------------|
| PoE               | Yes                          |
| Illumination      | 20m (1 High-Power IR LED)    |
| Power Supply      | DC12V/~400mA / PoE/~6W       |
| Protection Rate   | Water Proof: IP67            |
| Work Environment  | -30°C~60°C, 10%~90% Humidity |
| Bracket           | 3-Axis Bracket               |
| Dimensions        | Ø97mm×82.6mm                 |
| Weight (gross)    | ~520g                        |
| Hard Reset Button | Yes                          |



### **DIMENSIONS**



## **ACCESSORIES**