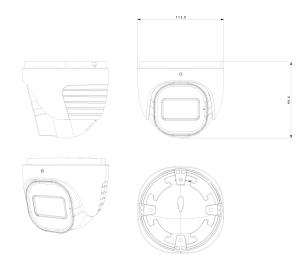

#### **DIMENSIONS**

## **DI-340IPEN-MVF-V4**

| Wiegand             | No        |
|---------------------|-----------|
| Power               | DC Socket |
| Analog Video Output | No        |

| Housing           |                              |
|-------------------|------------------------------|
| РоЕ               | Yes                          |
| Illumination      | 40m (3 High-Power IR LED)    |
| Power Supply      | DC12V/~400mA / PoE/~6W       |
| Protection Rate   | Water Proof: IP67            |
| Work Environment  | -30°C~60°C, 10%~90% Humidity |
| Bracket           | 3-Axis Bracket               |
| Dimensions        | Ø113mm×99.6mm                |
| Weight (gross)    | ~540g                        |
| Hard Reset Button | Yes                          |