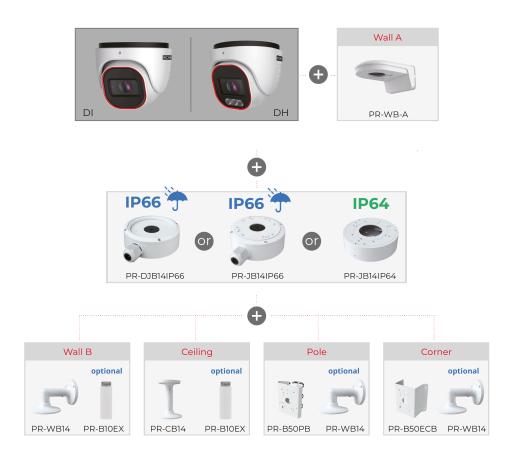

**DI-340IPEN-MVF-V4**



| Wiegand             | No        |
|---------------------|-----------|
| Power               | DC Socket |
| Analog Video Output | No        |

| Housing           |                              |
|-------------------|------------------------------|
| РоЕ               | Yes                          |
| Illumination      | 40m (3 High-Power IR LED)    |
| Power Supply      | DC12V/~400mA / PoE/~6W       |
| Protection Rate   | Water Proof: IP67            |
| Work Environment  | -30°C~60°C, 10%~90% Humidity |
| Bracket           | 3-Axis Bracket               |
| Dimensions        | Ø113mm×99.6mm                |
| Weight (gross)    | ~540g                        |
| Hard Reset Button | Yes                          |



#### **DIMENSIONS**



### **ACCESSORIES**