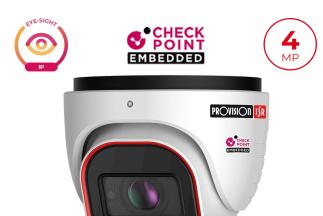

### DI-340IPEN-MVF-V4

# 40m IR 4MP DDA2 Analytics Motorized Vari-Focal Lens Large Dome/Turret Camera With Built-in Check Point Protection and Dual System technology

Equipped with a 2.8-12mm motorized lens, this 4MP Dome/Turret camera is designed for medium-distance surveillance (up to 40m) in indoor and outdoor scenarios. Fitted with the new "Dual System" technology, The DI-340IPEN-MVF-V4 can deal with internal anomalies independently, making it more redundant to software-based issues. The camera offers broad possibilities for Analytics, from Face Detection to the outstanding DDA Analytics (Detect, Distinguish, Alert), which can perform object recognition and object counting, and the newly developed DDA2, which can investigate specifics such as age, color, gender, vehicle brand and much more. This model complies with NDAA demands and ensures your device is cyber-protected round the clock with the integrated Check Point Quantum IoT Nano agent that provides an advanced threat prevention layer against the common attack vectors at runtime.

#### **MAIN FEATURES**

- DI-340IPEN-MVF-V4
- Sensor: 1/2.8" CMOS (16:9)
- Resolution: 2592×1520 25/30FPS (4MP)
- Lens: 2.8-12mm MVF with Auto Focus (100°-29°)
- True Day&Night ICR
- Illumination: 40m (3 High-Power IR LED)
- Compression: H.265+/ H.264+ / H.265 / H.264 / MJPEG
- Quantum IoT Nano agent by Check Point™
- General Analytics: Camera Tampering
- Al (Object Recognition): DDA Sterile Area, DDA Line Crossing, DDA Object Counting (Line), DDA Object Counting (Area)
- AI (Face Detection): 10 Faces per frame