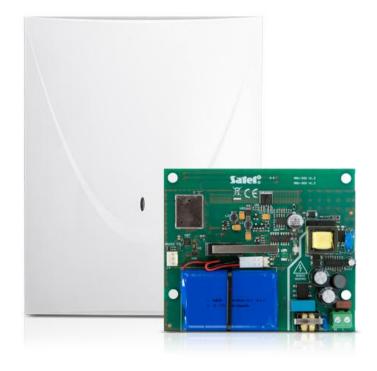

## **ARU-200**

## RADIO SIGNAL RETRANSMITTER

**ARU–200** radio signal retransmitter receives transmissions from **ABAX 2** wireless devices and retransmits them. **ARU–200** can extend the range of the ABAX 2 system wireless communication.

- retransmission of signals from 46 wireless devices
- encrypted two-way radio communication in the 868 MHz frequency band (AES standard)
- diversification of transmission channels 4 channels allow automatic selection of one that guarantees transmission without interference with other signals in the 868 MHz frequency band
- remote upgrade of retransmitter firmware
- LED indicator of retransmitter status
- tamper protection against opening the enclosure
- power supply 230 V AC
- built-in switching mode power supply
- short-circuit protection of power supply input
- battery as an emergency power source
- battery charging system
- battery monitoring and disconnection of discharged battery